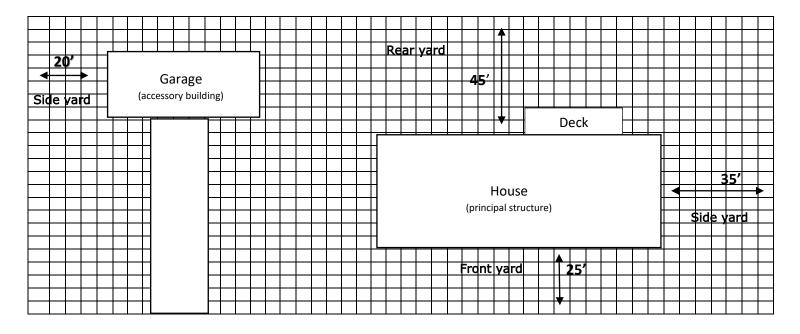

Contractors must show proof of State of Michigan license and register the license with the City of Adrian

Please draw the specifications for the building or structure of the proposed work. A site plan showing the dimension and the location of the proposed building or structure and existing buildings and/or structures on the same premises shall be shown.